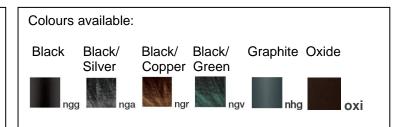

## Technical data sheet

All right reserved Landa illuminotecnica S.p.A. will reserve to change the specific note without any written notice.



## **Morphis**

Article 178L24H.01

Product type: Wall Light

Body material

Die-casting aluminium EN47100, prior the painting process, washed with stones. Painting made by polyester powder coating with high resistant against oxidation.

Polycarbonate diffuser in sandblast finish and silicon gasket.

Dimmable: NO (available on request)

Screws in A2 stainless steel

Transformer included - LED Citizen included

IK08 IP65

850°C

LED 24W 3000°K 2440LM RA85