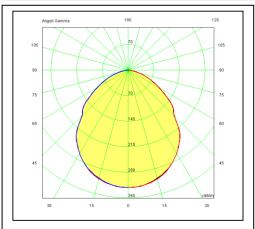

## Technical data sheet

All right reserved Landa illuminotecnica S.p.A. will reserve to change the specific note without any written notice.



## **Morphis**

Article 178L24H.01

Product type: Wall Light

Body material

Die-casting aluminium EN47100, prior the painting process, washed with stones. Painting made by polyester powder coating with high resistant against oxidation.

Polycarbonate diffuser in sandblast finish and silicon gasket.

Dimmable: NO (available on request)

Screws in A2 stainless steel

Transformer included - LED Citizen included

IK08 IP65

850°C

LED 24W 3000°K 2440LM RA85