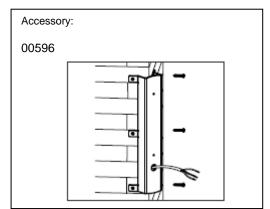

## Technical data sheet

All right reserved Landa illuminotecnica S.p.A. will reserve to change the specific note without any written notice.



## **Morphis**

Article 178L24H.01

Product type: Wall Light

Body material

Die-casting aluminium EN47100, prior the painting process, washed with stones. Painting made by polyester powder coating with high resistant against oxidation.

Polycarbonate diffuser in sandblast finish and silicon gasket.

Dimmable: NO (available on request)

Screws in A2 stainless steel

Transformer included - LED Citizen included

IK08 IP65

850°C

LED 24W 3000°K 2440LM RA85