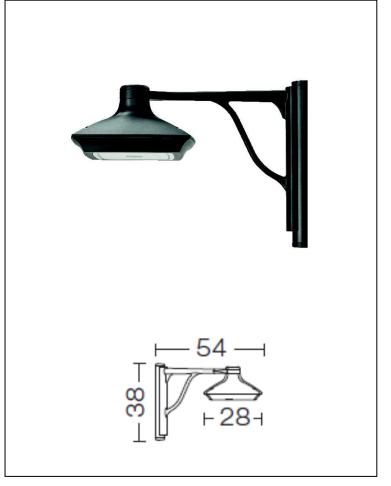

## **Morphis**

Article 178L24H.01

Product type: Wall Light

Body material

Die-casting aluminium EN47100, prior the painting process, washed with stones. Painting made by polyester powder coating with high resistant against oxidation.

Polycarbonate diffuser in sandblast finish and silicon gasket.

Dimmable: NO (available on request)

Screws in A2 stainless steel

Transformer included - LED Citizen included

IK08 IP65

850°C

LED 24W 3000°K 2440LM RA85